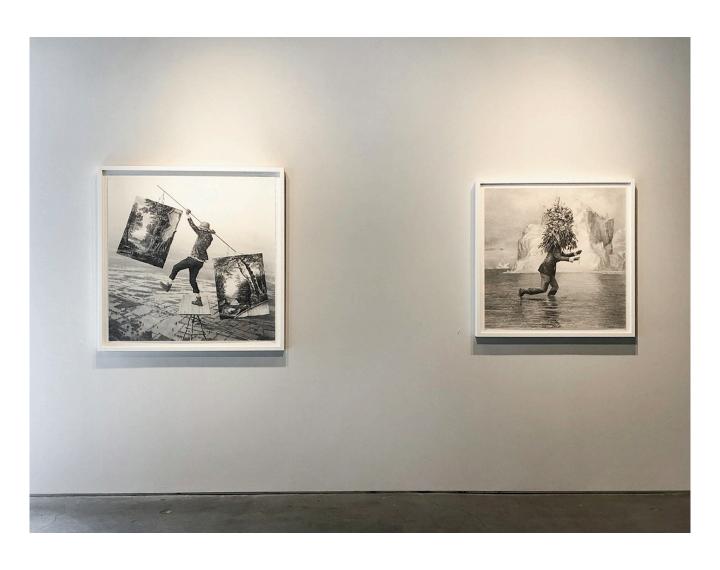

## Ethan Murrow The Riparian Lovers

October 5 - November 27, 2021

## Winston Wächter Fine Art

203 Dexter Avenue North Seattle, WA 98109

Please contact gallery@winstonwachter.com to schedule an appointment

Winston Wächter Fine Art is excited to announce our sixth solo exhibition with Ethan Murrow, and the first to feature both drawings and paintings. *The Riparian Lovers* is a whimsical turn inward to the Vermont farmlands of Murrow's youth, where characters are invigorated with a childlike splendor from exploring wetlands, romancing the pastoral with unbounded glee. He asks us to keep in mind the sublime highs and lows of nature when we see figures knee-deep in the elements— how realistic is our romance with the land? The series is imbued with a thoughtful, subtle indulgence that tells us that we *should* revel at the sight of bees, berries, and bogs, so long as we also embrace the hardships and patience required to maintain a lifelong relationship with the natural world.

As with his previous work, Murrow's painted sceneries contain slight ripples in the fabric of our own reality, where flowering heads and exaggerated water tones inspire as much awe as the mountains and marshes. The ordinarily mundane is nowhere to be found. Everyone appears giddy with a complex appreciation for the earth and a drive to imagine anything.