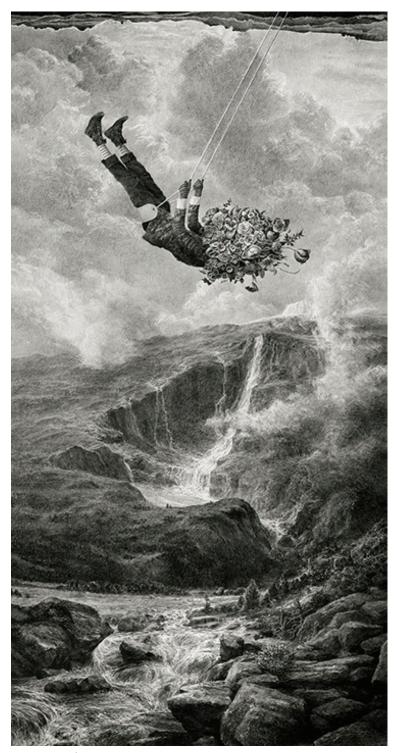

## Ethan Murrow The Riparian Lovers

October 5 - November 27, 2021

## Winston Wächter Fine Art

203 Dexter Avenue North Seattle, WA 98109

Please contact gallery@winstonwachter.com to schedule an appointment

Winston Wächter Fine Art is excited to announce our sixth solo exhibition with Ethan Murrow, and the first to feature both drawings and paintings. *The Riparian Lovers* is a whimsical turn inward to the Vermont farmlands of Murrow's youth, where characters are invigorated with a childlike splendor from exploring wetlands, romancing the pastoral with unbounded glee. He asks us to keep in mind the sublime highs and lows of nature when we see figures knee-deep in the elements— how realistic is our romance with the land? The series is imbued with a thoughtful, subtle indulgence that tells us that we *should* revel at the sight of bees, berries, and bogs, so long as we also embrace the hardships and patience required to maintain a lifelong relationship with the natural world.

As with his previous work, Murrow's painted sceneries contain slight ripples in the fabric of our own reality, where flowering heads and exaggerated water tones inspire as much awe as the mountains and marshes. The ordinarily mundane is nowhere to be found. Everyone appears giddy with a complex appreciation for the earth and a drive to imagine anything.