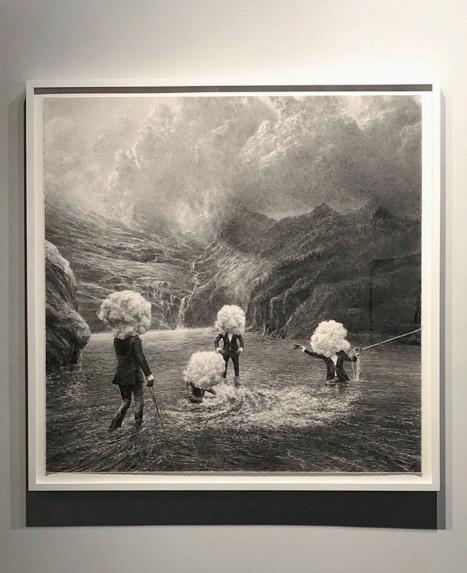

## Ethan Murrow The Riparian Lovers

October 5 - November 27, 2021

## Winston Wächter Fine Art

203 Dexter Avenue North Seattle, WA 98109

Please contact gallery@winstonwachter.com to schedule an appointment

Winston Wächter Fine Art is excited to announce our sixth solo exhibition with Ethan Murrow, and the first to feature both drawings and paintings. *The Riparian Lovers* is a whimsical turn inward to the Vermont farmlands of Murrow's youth, where characters are invigorated with a childlike splendor from exploring wetlands, romancing the pastoral with unbounded glee. He asks us to keep in mind the sublime highs and lows of nature when we see figures knee-deep in the elements— how realistic is our romance with the land? The series is imbued with a thoughtful, subtle indulgence that tells us that we *should* revel at the sight of bees, berries, and bogs, so long as we also embrace the hardships and patience required to maintain a lifelong relationship with the natural world.

As with his previous work, Murrow's painted sceneries contain slight ripples in the fabric of our own reality, where flowering heads and exaggerated water tones inspire as much awe as the mountains and marshes. The ordinarily mundane is nowhere to be found. Everyone appears giddy with a complex appreciation for the earth and a drive to imagine anything.