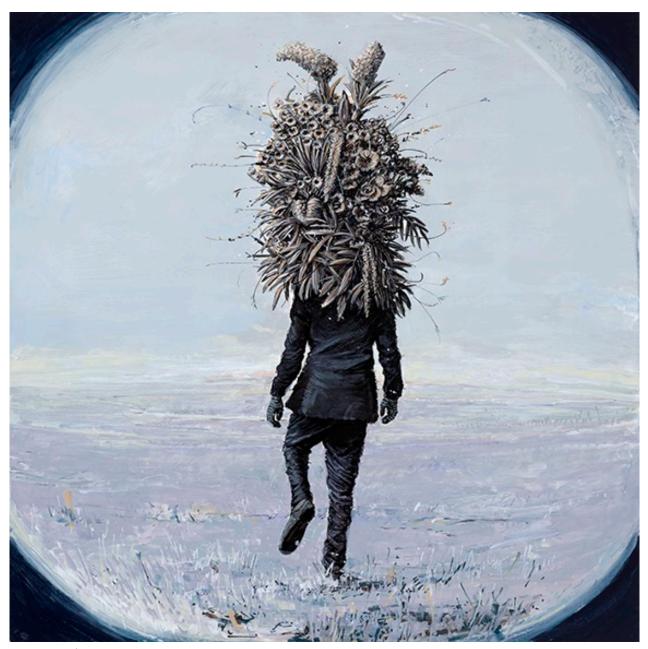

As with his previous work, Murrow's painted sceneries contain slight ripples in the fabric of our own reality, where flowering heads and exaggerated water tones inspire as much awe as the mountains and marshes. The ordinarily mundane is nowhere to be found. Everyone appears giddy with a complex appreciation for the earth and a drive to imagine anything.