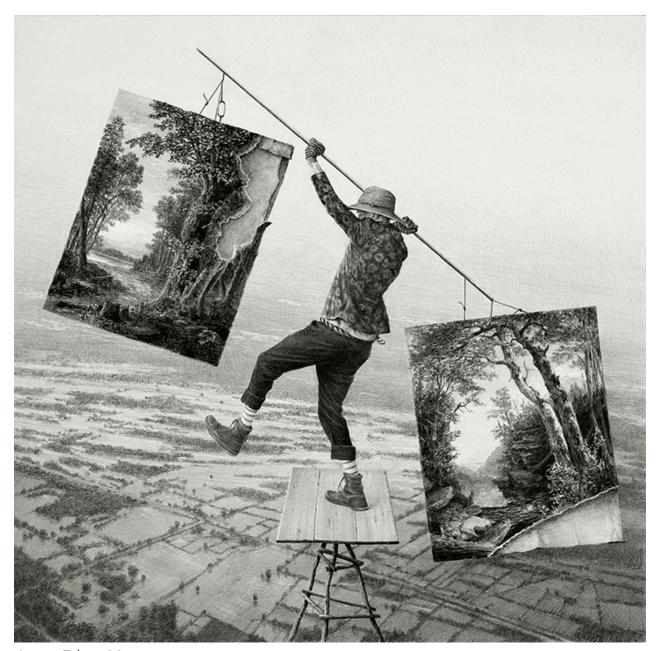

## Winston Wächter Fine Art

203 Dexter Avenue North Seattle, WA 98109

Please contact gallery@winstonwachter.com to schedule an appointment

Winston Wächter Fine Art is excited to announce our sixth solo exhibition with Ethan Murrow, and the first to feature both drawings and paintings. *The Riparian Lovers* is a whimsical turn inward to the Vermont farmlands of Murrow's youth, where characters are invigorated with a childlike splendor from exploring wetlands, romancing the pastoral with unbounded glee. He asks us to keep in mind the sublime highs and lows of nature when we see figures knee-deep in the elements— how realistic is our romance with the land? The series is imbued with a thoughtful, subtle indulgence that tells us that we *should* revel at the sight of bees, berries, and bogs, so long as we also embrace the hardships and patience required to maintain a lifelong relationship with the natural world.

As with his previous work, Murrow's painted sceneries contain slight ripples in the fabric of our own reality, where flowering heads and exaggerated water tones inspire as much awe as the mountains and marshes. The ordinarily mundane is nowhere to be found. Everyone appears giddy with a complex appreciation for the earth and a drive to imagine anything.

Ethan Murrow has been widely exhibited across the United States, and in France, Georgia, and Hong Kong. In addition to working on paper, Murrow creates large-scale wall drawings which have been featured in museums and corporate collections, including the Institute of Contemporary Art, Boston MA, the Museum of Contemporary Art (MOCA), Jacksonville, FL, and Facebook Offices in Ireland. He is the recipient of multiple residencies and awards, including the Ballinglen Arts Foundation Fellowship, Ireland, and Artist in Residence Fellowship, the Bemis Center for Contemporary Art, Nebraska. Ethan Murrow is based in Boston, MA, where he is a professor at the School of the Museum of Fine Arts, Tufts University.