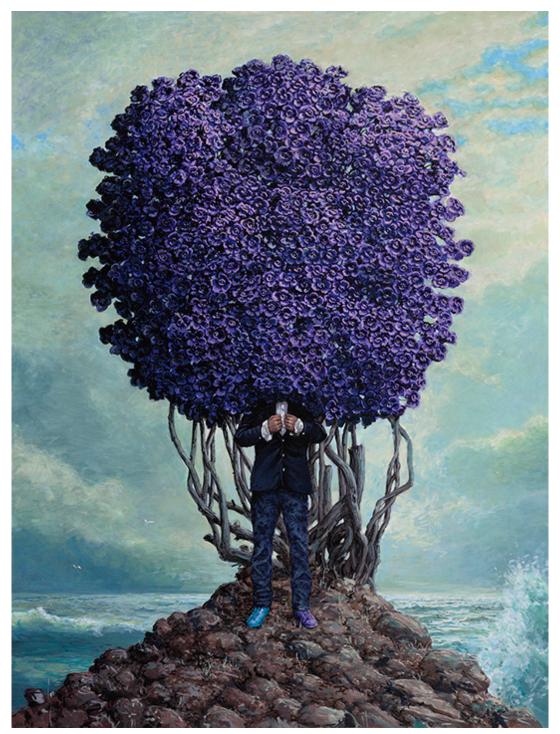

As with his previous work, Murrow's painted sceneries contain slight ripples in the fabric of our own reality, where flowering heads and exaggerated water tones inspire as much awe as the mountains and marshes. The ordinarily mundane is nowhere to be found. Everyone appears giddy with a complex appreciation for the earth and a drive to imagine anything.

Cover: SOLD The Starting Point, High flow acrylic on board, 48 x 36 inches

Title: Curtains Year: 2021

Medium: Graphite on paper Size: 42 x 42 inches

Size: 42 x 42 inches Price: \$25,000

Artist: Ethan Murrow Title: The Cultivar