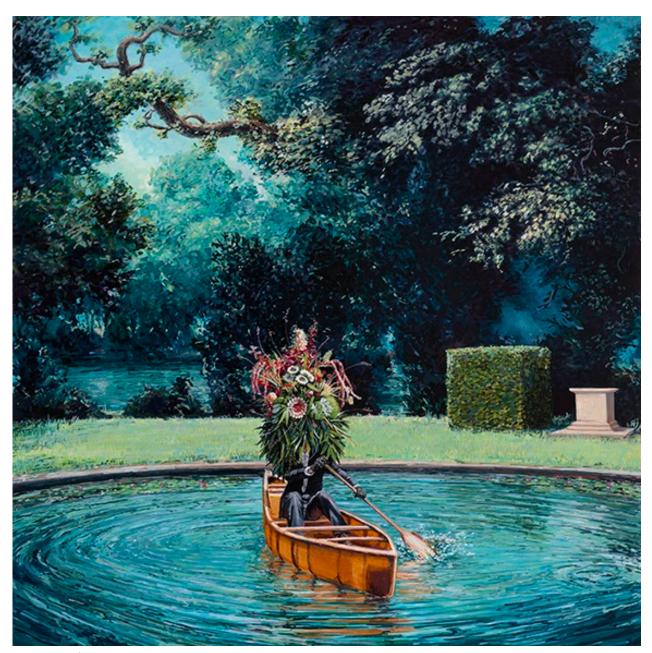

## Ethan Murrow The Riparian Lovers

October 5 - November 27, 2021

## Winston Wächter Fine Art

203 Dexter Avenue North Seattle, WA 98109

Please contact gallery@winstonwachter.com to schedule an appointment

Winston Wächter Fine Art is excited to announce our sixth solo exhibition with Ethan Murrow, and the first to feature both drawings and paintings. *The Riparian Lovers* is a whimsical turn inward to the Vermont farmlands of Murrow's youth, where characters are invigorated with a childlike splendor from exploring wetlands, romancing the pastoral with unbounded glee. He asks us to keep in mind the sublime highs and lows of nature when we see figures knee-deep in the elements— how realistic is our romance with the land? The series is imbued with a thoughtful, subtle indulgence that tells us that we *should* revel at the sight of bees, berries, and bogs, so long as we also embrace the hardships and patience required to maintain a lifelong relationship with the natural world.

As with his previous work, Murrow's painted sceneries contain slight ripples in the fabric of our own reality, where flowering heads and exaggerated water tones inspire as much awe as the mountains and marshes. The ordinarily mundane is nowhere to be found. Everyone appears giddy with a complex appreciation for the earth and a drive to imagine anything.