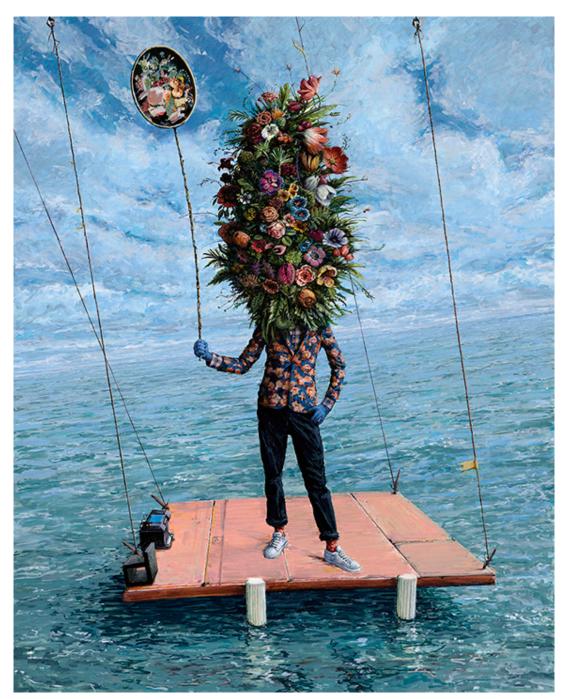

## Winston Wächter Fine Art

203 Dexter Avenue North Seattle, WA 98109

Please contact gallery@winstonwachter.com to schedule an appointment

Winston Wächter Fine Art is excited to announce our sixth solo exhibition with Ethan Murrow, and the first to feature both drawings and paintings. *The Riparian Lovers* is a whimsical turn inward to the Vermont farmlands of Murrow's youth, where characters are invigorated with a childlike splendor from exploring wetlands, romancing the pastoral with unbounded glee. He asks us to keep in mind the sublime highs and lows of nature when we see figures knee-deep in the elements— how realistic is our romance with the land? The series is imbued with a thoughtful, subtle indulgence that tells us that we *should* revel at the sight of bees, berries, and bogs, so long as we also embrace the hardships and patience required to maintain a lifelong relationship with the natural world.

As with his previous work, Murrow's painted sceneries contain slight ripples in the fabric of our own reality, where flowering heads and exaggerated water tones inspire as much awe as the mountains and marshes. The ordinarily mundane is nowhere to be found. Everyone appears giddy with a complex appreciation for the earth and a drive to imagine anything.