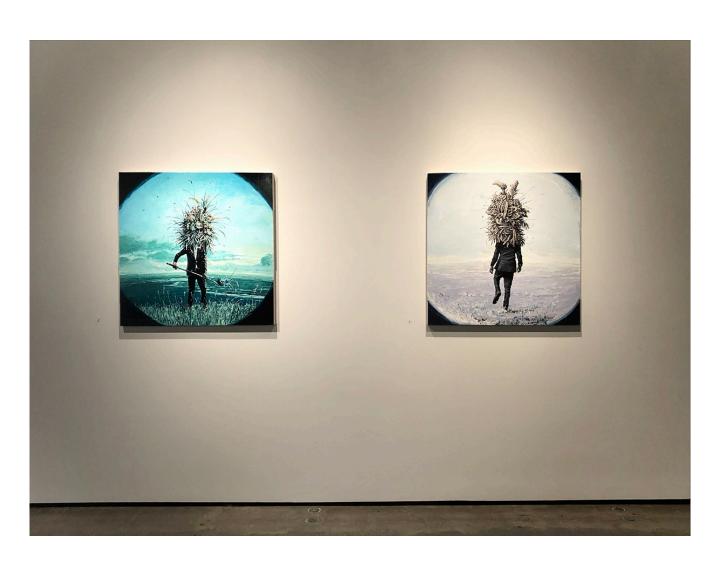

## Winston Wächter Fine Art

203 Dexter Avenue North Seattle, WA 98109

Please contact gallery@winstonwachter.com to schedule an appointment

Winston Wächter Fine Art is excited to announce our sixth solo exhibition with Ethan Murrow, and the first to feature both drawings and paintings. *The Riparian Lovers* is a whimsical turn inward to the Vermont farmlands of Murrow's youth, where characters are invigorated with a childlike splendor from exploring wetlands, romancing the pastoral with unbounded glee. He asks us to keep in mind the sublime highs and lows of nature when we see figures knee-deep in the elements— how realistic is our romance with the land? The series is imbued with a thoughtful, subtle indulgence that tells us that we *should* revel at the sight of bees, berries, and bogs, so long as we also embrace the hardships and patience required to maintain a lifelong relationship with the natural world.

As with his previous work, Murrow's painted sceneries contain slight ripples in the fabric of our own reality, where flowering heads and exaggerated water tones inspire as much awe as the mountains and marshes. The ordinarily mundane is nowhere to be found. Everyone appears giddy with a complex appreciation for the earth and a drive to imagine anything.