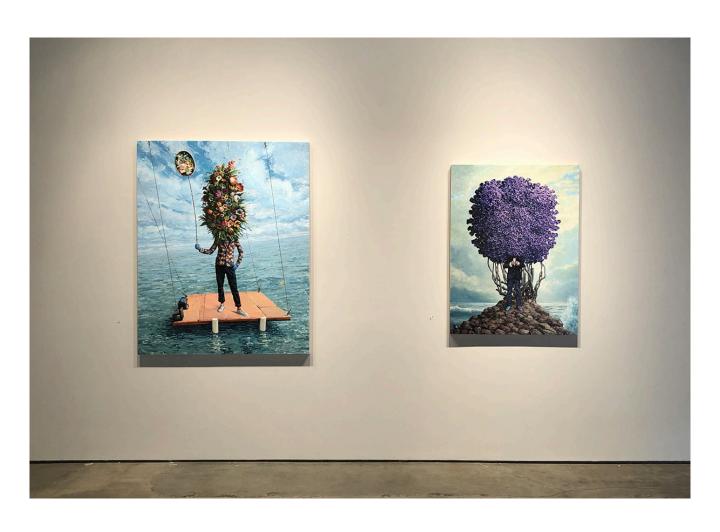

## Winston Wächter Fine Art

203 Dexter Avenue North Seattle, WA 98109

Please contact gallery@winstonwachter.com to schedule an appointment

Winston Wächter Fine Art is excited to announce our sixth solo exhibition with Ethan Murrow, and the first to feature both drawings and paintings. *The Riparian Lovers* is a whimsical turn inward to the Vermont farmlands of Murrow's youth, where characters are invigorated with a childlike splendor from exploring wetlands, romancing the pastoral with unbounded glee. He asks us to keep in mind the sublime highs and lows of nature when we see figures knee-deep in the elements— how realistic is our romance with the land? The series is imbued with a thoughtful, subtle indulgence that tells us that we *should* revel at the sight of bees, berries, and bogs, so long as we also embrace the hardships and patience required to maintain a lifelong relationship with the natural world.

As with his previous work, Murrow's painted sceneries contain slight ripples in the fabric of our own reality, where flowering heads and exaggerated water tones inspire as much awe as the mountains and marshes. The ordinarily mundane is nowhere to be found. Everyone appears giddy with a complex appreciation for the earth and a drive to imagine anything.