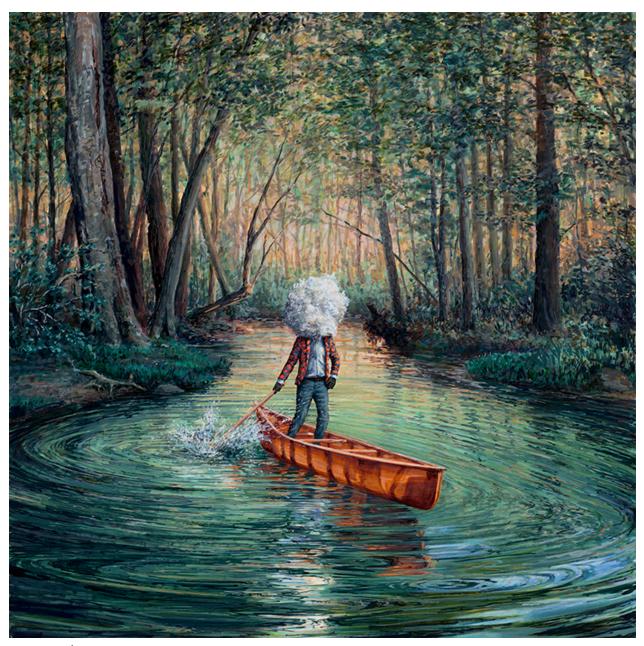

Cover: SOLD The Starting Point, High flow acrylic on board, 48 x 36 inches

Title: Curtains Year: 2021

Medium: Graphite on paper Size: 42 x 42 inches

Size: 42 x 42 inches Price: \$25,000

Artist: Ethan Murrow Title: The Cultivar