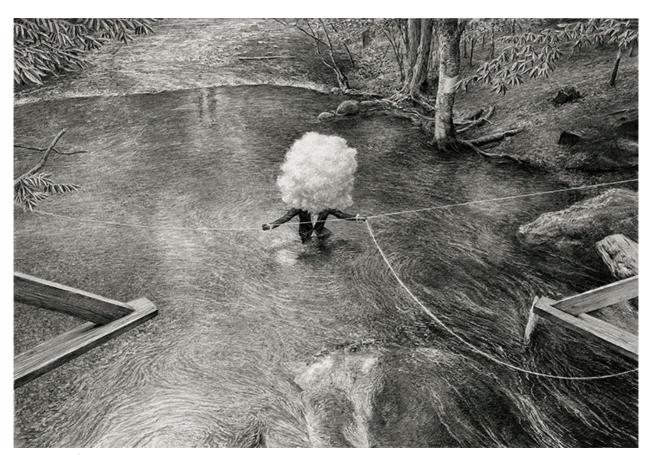

## Ethan Murrow The Riparian Lovers

October 5 - November 27, 2021

## Winston Wächter Fine Art

203 Dexter Avenue North Seattle, WA 98109

Please contact gallery@winstonwachter.com to schedule an appointment

Winston Wächter Fine Art is excited to announce our sixth solo exhibition with Ethan Murrow, and the first to feature both drawings and paintings. *The Riparian Lovers* is a whimsical turn inward to the Vermont farmlands of Murrow's youth, where characters are invigorated with a childlike splendor from exploring wetlands, romancing the pastoral with unbounded glee. He asks us to keep in mind the sublime highs and lows of nature when we see figures knee-deep in the elements— how realistic is our romance with the land? The series is imbued with a thoughtful, subtle indulgence that tells us that we *should* revel at the sight of bees, berries, and bogs, so long as we also embrace the hardships and patience required to maintain a lifelong relationship with the natural world.

As with his previous work, Murrow's painted sceneries contain slight ripples in the fabric of our own reality, where flowering heads and exaggerated water tones inspire as much awe as the mountains and marshes. The ordinarily mundane is nowhere to be found. Everyone appears giddy with a complex appreciation for the earth and a drive to imagine anything.