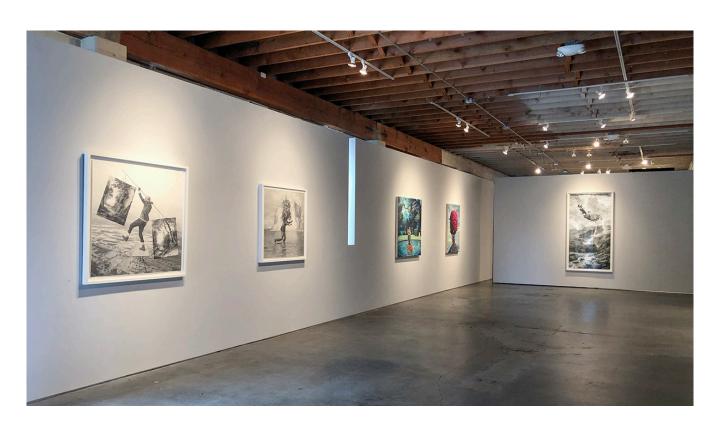

## Ethan Murrow The Riparian Lovers

October 5 - November 27, 2021

## Winston Wächter Fine Art

203 Dexter Avenue North Seattle, WA 98109

Please contact gallery@winstonwachter.com to schedule an appointment

Winston Wächter Fine Art is excited to announce our sixth solo exhibition with Ethan Murrow, and the first to feature both drawings and paintings. *The Riparian Lovers* is a whimsical turn inward to the Vermont farmlands of Murrow's youth, where characters are invigorated with a childlike splendor from exploring wetlands, romancing the pastoral with unbounded glee. He asks us to keep in mind the sublime highs and lows of nature when we see figures knee-deep in the elements— how realistic is our romance with the land? The series is imbued with a thoughtful, subtle indulgence that tells us that we *should* revel at the sight of bees, berries, and bogs, so long as we also embrace the hardships and patience required to maintain a lifelong relationship with the natural world.

As with his previous work, Murrow's painted sceneries contain slight ripples in the fabric of our own reality, where flowering heads and exaggerated water tones inspire as much awe as the mountains and marshes. The ordinarily mundane is nowhere to be found. Everyone appears giddy with a complex appreciation for the earth and a drive to imagine anything.