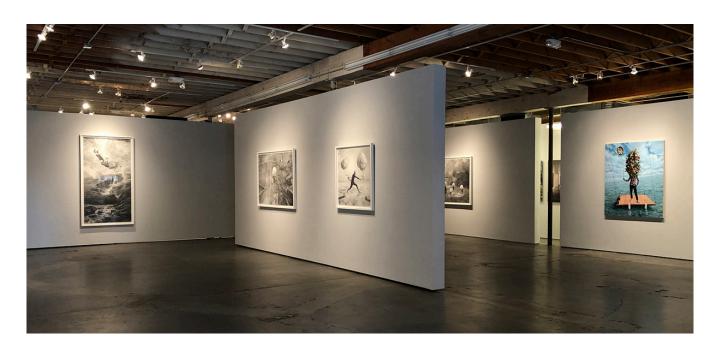

## Ethan Murrow The Riparian Lovers

October 5 - November 27, 2021

## Winston Wächter Fine Art

203 Dexter Avenue North Seattle, WA 98109

Please contact gallery@winstonwachter.com to schedule an appointment

Winston Wächter Fine Art is excited to announce our sixth solo exhibition with Ethan Murrow, and the first to feature both drawings and paintings. *The Riparian Lovers* is a whimsical turn inward to the Vermont farmlands of Murrow's youth, where characters are invigorated with a childlike splendor from exploring wetlands, romancing the pastoral with unbounded glee. He asks us to keep in mind the sublime highs and lows of nature when we see figures knee-deep in the elements— how realistic is our romance with the land? The series is imbued with a thoughtful, subtle indulgence that tells us that we *should* revel at the sight of bees, berries, and bogs, so long as we also embrace the hardships and patience required to maintain a lifelong relationship with the natural world.

As with his previous work, Murrow's painted sceneries contain slight ripples in the fabric of our own reality, where flowering heads and exaggerated water tones inspire as much awe as the mountains and marshes. The ordinarily mundane is nowhere to be found. Everyone appears giddy with a complex appreciation for the earth and a drive to imagine anything.