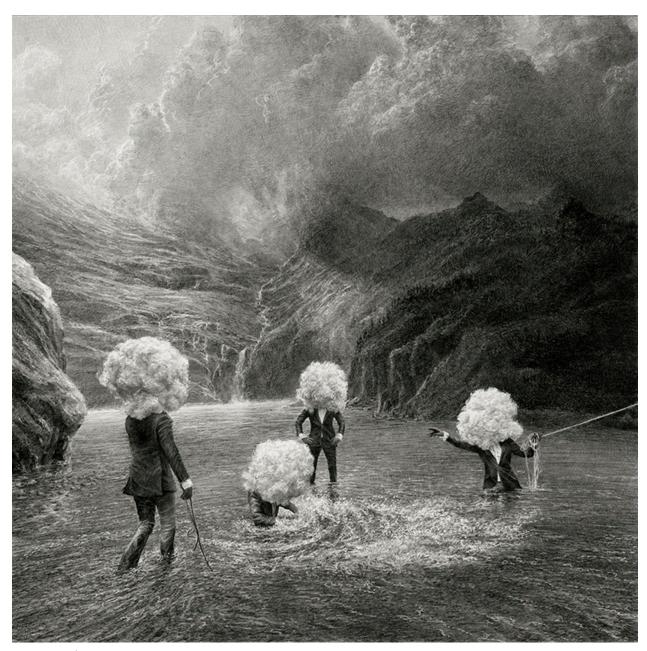

## Ethan Murrow The Riparian Lovers

October 5 - November 27, 2021

## Winston Wächter Fine Art

203 Dexter Avenue North Seattle, WA 98109

Please contact gallery@winstonwachter.com to schedule an appointment

Winston Wächter Fine Art is excited to announce our sixth solo exhibition with Ethan Murrow, and the first to feature both drawings and paintings. *The Riparian Lovers* is a whimsical turn inward to the Vermont farmlands of Murrow's youth, where characters are invigorated with a childlike splendor from exploring wetlands, romancing the pastoral with unbounded glee. He asks us to keep in mind the sublime highs and lows of nature when we see figures knee-deep in the elements— how realistic is our romance with the land? The series is imbued with a thoughtful, subtle indulgence that tells us that we *should* revel at the sight of bees, berries, and bogs, so long as we also embrace the hardships and patience required to maintain a lifelong relationship with the natural world.

As with his previous work, Murrow's painted sceneries contain slight ripples in the fabric of our own reality, where flowering heads and exaggerated water tones inspire as much awe as the mountains and marshes. The ordinarily mundane is nowhere to be found. Everyone appears giddy with a complex appreciation for the earth and a drive to imagine anything.