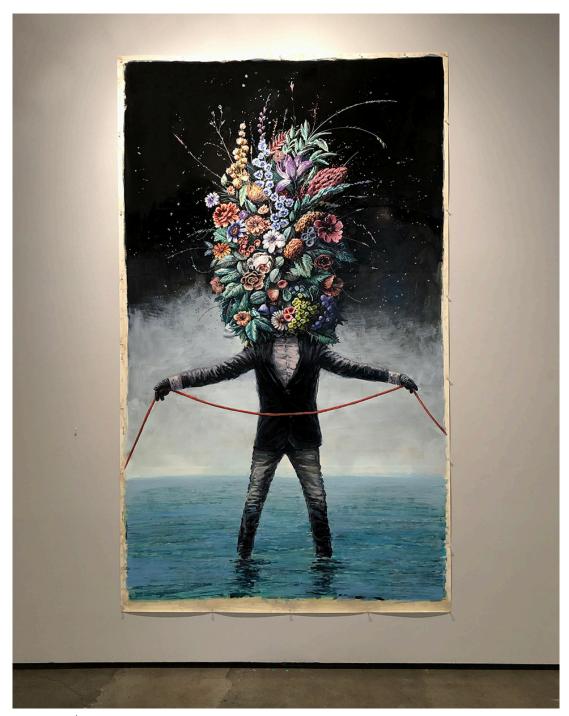

As with his previous work, Murrow's painted sceneries contain slight ripples in the fabric of our own reality, where flowering heads and exaggerated water tones inspire as much awe as the mountains and marshes. The ordinarily mundane is nowhere to be found. Everyone appears giddy with a complex appreciation for the earth and a drive to imagine anything.