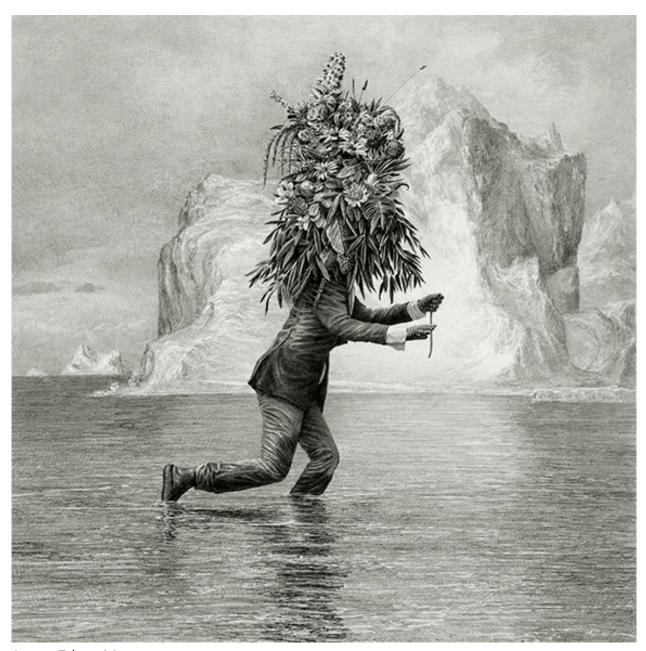

## Winston Wächter Fine Art

203 Dexter Avenue North Seattle, WA 98109

Please contact gallery@winstonwachter.com to schedule an appointment

Winston Wächter Fine Art is excited to announce our sixth solo exhibition with Ethan Murrow, and the first to feature both drawings and paintings. *The Riparian Lovers* is a whimsical turn inward to the Vermont farmlands of Murrow's youth, where characters are invigorated with a childlike splendor from exploring wetlands, romancing the pastoral with unbounded glee. He asks us to keep in mind the sublime highs and lows of nature when we see figures knee-deep in the elements— how realistic is our romance with the land? The series is imbued with a thoughtful, subtle indulgence that tells us that we *should* revel at the sight of bees, berries, and bogs, so long as we also embrace the hardships and patience required to maintain a lifelong relationship with the natural world.

As with his previous work, Murrow's painted sceneries contain slight ripples in the fabric of our own reality, where flowering heads and exaggerated water tones inspire as much awe as the mountains and marshes. The ordinarily mundane is nowhere to be found. Everyone appears giddy with a complex appreciation for the earth and a drive to imagine anything.