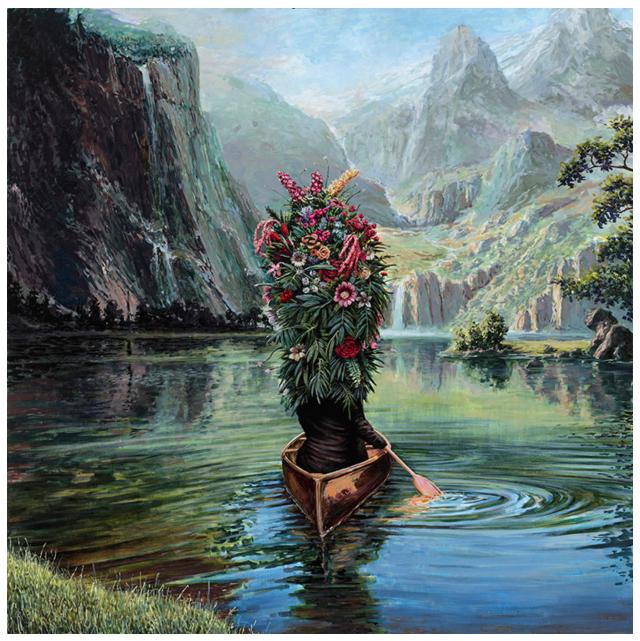

## Ethan Murrow The Riparian Lovers

October 5 - November 27, 2021

## Winston Wächter Fine Art

203 Dexter Avenue North Seattle, WA 98109

Please contact gallery@winstonwachter.com to schedule an appointment

Winston Wächter Fine Art is excited to announce our sixth solo exhibition with Ethan Murrow, and the first to feature both drawings and paintings. *The Riparian Lovers* is a whimsical turn inward to the Vermont farmlands of Murrow's youth, where characters are invigorated with a childlike splendor from exploring wetlands, romancing the pastoral with unbounded glee. He asks us to keep in mind the sublime highs and lows of nature when we see figures knee-deep in the elements— how realistic is our romance with the land? The series is imbued with a thoughtful, subtle indulgence that tells us that we *should* revel at the sight of bees, berries, and bogs, so long as we also embrace the hardships and patience required to maintain a lifelong relationship with the natural world.

As with his previous work, Murrow's painted sceneries contain slight ripples in the fabric of our own reality, where flowering heads and exaggerated water tones inspire as much awe as the mountains and marshes. The ordinarily mundane is nowhere to be found. Everyone appears giddy with a complex appreciation for the earth and a drive to imagine anything.